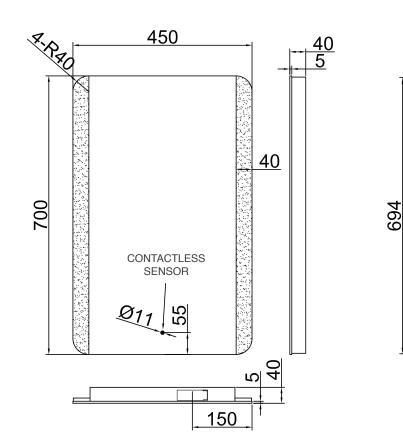

MYLIFE"

H 700 x W 450 x D 50mm

## Features

364

200

230

400

- LED Mirror
- Multi Functional Contactless Sensor Controls Light from Cool - Warm & Brightness with Memory Function
- Ambient Lighting
- Landscape or Portrait
- · Heated Demister Pad
- · Charging Socket
- IP44