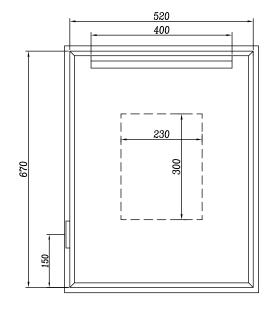

700

2-R20

462

CONTACTLESS **SENSOR** 

**BLUETOOTH SPEAKERS** 

## JADE 550 x 700mm Bluetooth Audio Mirror Code: MLMIJAD55BT

H 700 x W 550 x D 50mm

## **Features**

- LED Mirror
- · Multi Functional Contactless Sensor Controls Light from Cool - Warm & Brightness with Memory Function
- Portrait
- · Heated Demister Pad
- · Charging Socket
- · Bluetooth Audio
- IP44