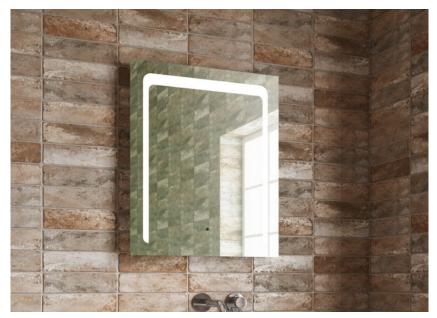

## JADE 550 x 700mm Bluetooth Audio Mirror Code: MLMIJAD55BT

H 700 x W 550 x D 50mm

## **Features**

- LED Mirror
- · Multi Functional Contactless Sensor Controls Light from Cool - Warm & Brightness with Memory Function
- Portrait
- · Heated Demister Pad
- · Charging Socket
- · Bluetooth Audio
- IP44