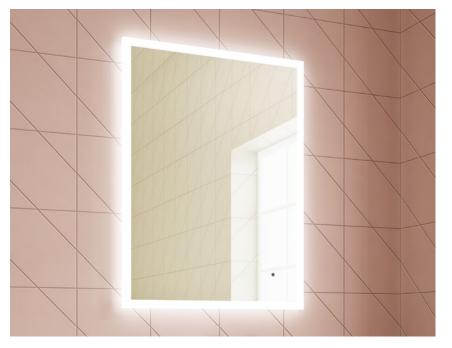

## DARCY 600 x 800mm Bluetooth Audio Mirror Code: MLMIDAR60BT

H 800 x W 600 x D 50mm

## Features

- LED Mirror
- Multi Functional Contactless Sensor Controls Light from Cool - Warm & Brightness with Memory Function
- · Ambient Lighting

- · Landscape or Portrait
- · Heated Demister Pad
- · Charging Socket
- · Bluetooth Audio
- IP44