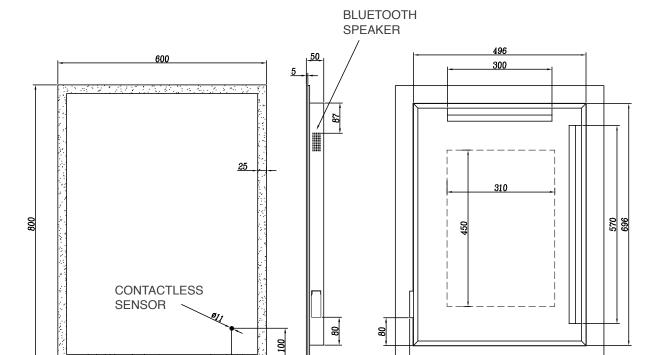

## DARCY 600 x 800mm Bluetooth Audio Mirror Code: MLMIDAR60BT

H 800 x W 600 x D 50mm

## Features

- LED Mirror
- Multi Functional Contactless Sensor Controls Light from Cool - Warm & Brightness with Memory Function
- · Ambient Lighting

- · Landscape or Portrait
- · Heated Demister Pad
- · Charging Socket
- · Bluetooth Audio
- IP44