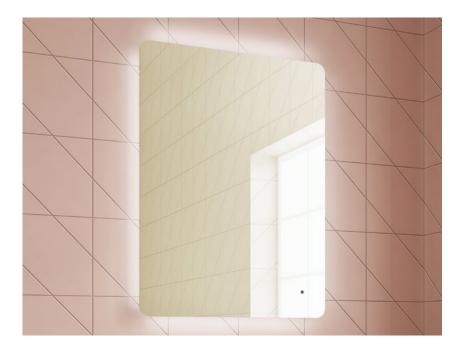

## Features

20

- LED Slimline Mirror
- Multi Functional Contactless Sensor Controls Light from Cool - Warm & Brightness with Memory Function
- Ambient Lighting
- · Landscape or Portrait
- · Heated Demister Pad
- IP44