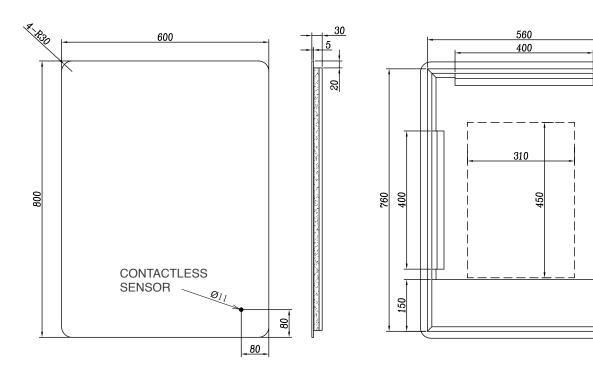

## H 800 x W 600 x D 30mm

## Features

20

- LED Slimline Mirror
- Multi Functional Contactless Sensor Controls Light from Cool - Warm & Brightness with Memory Function
- Ambient Lighting
- · Landscape or Portrait
- · Heated Demister Pad
- IP44