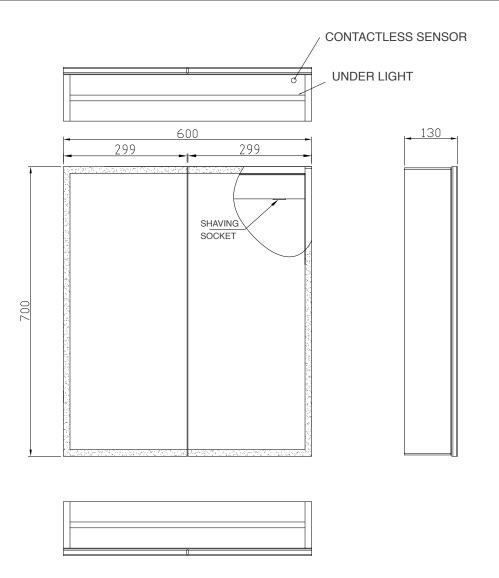

H 700 x W 600 x D 130mm

## **Features**

- LED Aluminium Mirror Cabinet
- Multi Functional Infrared Sensor Controls Light from Cool - Warm & Brightness with **Memory Function**
- · Ambient Downlight

- · Soft Close Hinge Doors
- · 2 Adjustable Shelves
- · Heated Demister Pad
- · Charging Socket
- Mirror Sides
- IP44