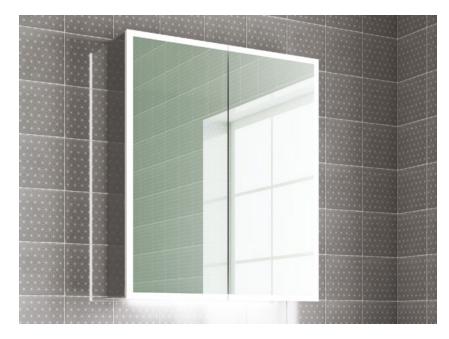

## **Features**

- LED Aluminium Mirror Cabinet
- Multi Functional Infrared Sensor Controls Light from Cool - Warm & Brightness with **Memory Function**
- · Ambient Downlight

- · Soft Close Hinge Doors
- · 2 Adjustable Shelves
- · Heated Demister Pad
- · Charging Socket
- Mirror Sides
- IP44