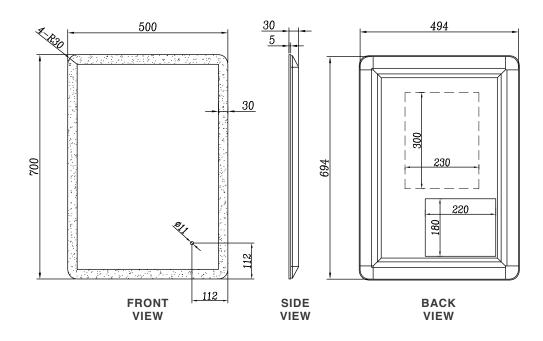

Size: H 700 x W 500 x 30mm

- •LED Slimline Mirror
- Multi Functional Contactless Sensor Controls Light from Cool - Warm & Brightness with Memory Function
- Ambient Lighting

- Landscape or Portrait
- ·Heated Demister Pad
- •IP44
- •Lumens (Lm) 2142
- •Kelvins (k) 3000-6000K

The information contained on this page was correct at date of issue. Fitting dimensions are provided as a guide only. Some variation may occur due to manufacturing tolerances. We pursue a policy of continuing improvement in design and performance of our products and so reserve the right to change specifications without prior notice.