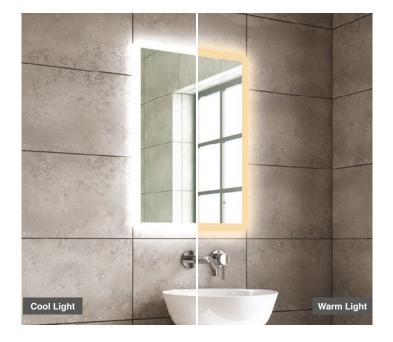

Size: H 700 x W 500 x 30mm

- •LED Slimline Mirror
- Multi Functional Contactless Sensor Controls Light from Cool - Warm & Brightness with Memory Function
- Ambient Lighting

- Landscape or Portrait
- ·Heated Demister Pad
- •IP44
- •Lumens (Lm) 2142
- •Kelvins (k) 3000-6000K