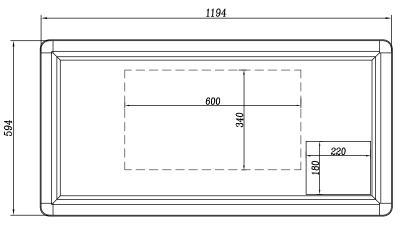

Size: H 600 x W 1200 x 30mm

- •LED Slimline Mirror
- Multi Functional Contactless Sensor Controls Light from Cool - Warm & Brightness with Memory Function
  Ambient Lighting
- Landscape or Portrait
- Heated Demister Pad
- •IP44
- •Lumens (Lm) 3366
- •Kelvins (k) 3000-6000K