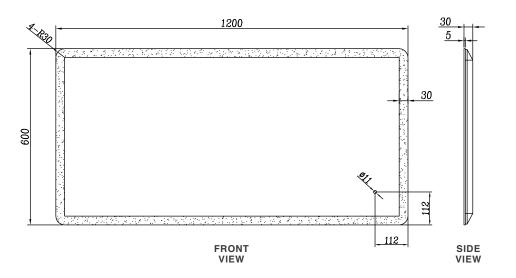

Size: H 600 x W 1200 x 30mm

- •LED Slimline Mirror
- Multi Functional Contactless Sensor Controls Light from Cool - Warm & Brightness with Memory Function
  Ambient Lighting
- Landscape or Portrait
- Heated Demister Pad
- •IP44
- •Lumens (Lm) 3366
- •Kelvins (k) 3000-6000K