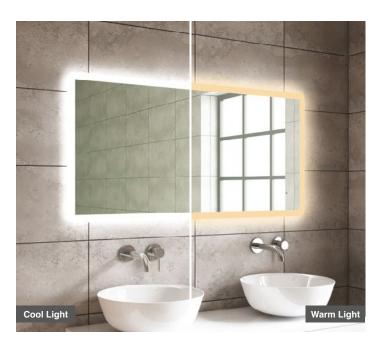

Size: H 600 x W 1200 x 30mm

- •LED Slimline Mirror
- Multi Functional Contactless Sensor Controls Light from Cool - Warm & Brightness with Memory Function
  Ambient Lighting
- Landscape or Portrait
- Heated Demister Pad
- •IP44
- •Lumens (Lm) 3366
- •Kelvins (k) 3000-6000K