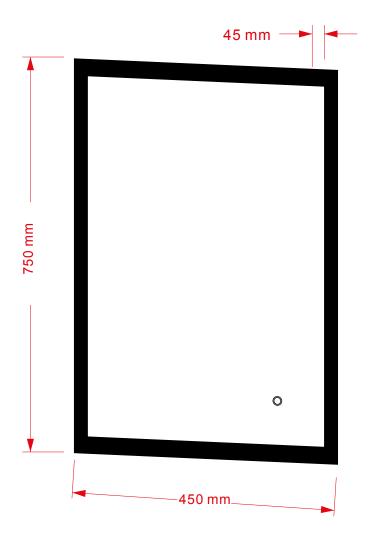

Size: H 750 x W 450 x 45mm

- •LED Mirror
- ·Cool / Warm Light Adjusting Touch Sensor with Memory Function
- Ambient Lighting
- Landscape or Portrait
- ·Heated Demister Pad
- •IP44
- •Lumens (Lm) 1970

landscape or portrait