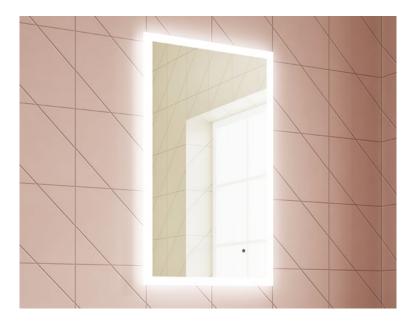

Size: H 750 x W 450 x 45mm

- •LED Mirror
- ·Cool / Warm Light Adjusting Touch Sensor with Memory Function
- Ambient Lighting
- Landscape or Portrait
- ·Heated Demister Pad
- •IP44
- •Lumens (Lm) 1970

landscape or portrait