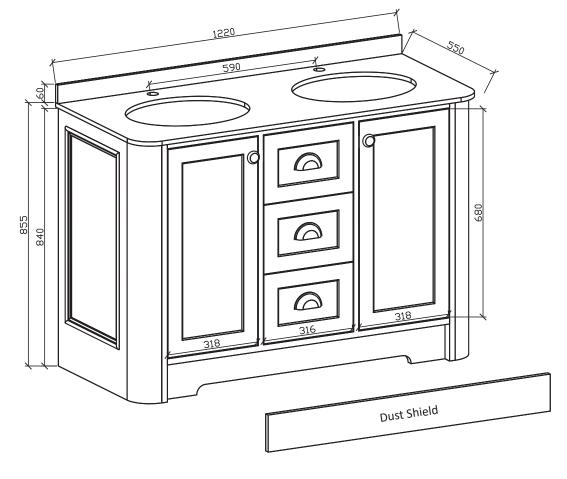

## Farnham 1200mm 2 Door / 3 Drawer\* Floor Unit & Carrara Marble Worktop c/w Double Undermount Basin

**RANGE: FARNHAM** 

**SIZE:** H 855 X W 1220 X D 550mm

FINISH: MATT

TAP HOLE(S): TWO

BASIN MATERIAL: CARRARA MARBLE WORKTOP

C/W UNDERMOUNT CERAMIC BASIN

**COLOURS:** PURE WHITE, DOVE GREY, LUXE BLUE

Matt

\*Please note the top drawer is a dummy drawer and does not open

The information contained on this page was correct at date of issue. Fitting dimensions are provided as a guide only. Some variation may occur due to manufacturing tolerances. We pursue a policy of continuing improvement in design and performance of our products and so reserve the right to change specifications without prior notice.