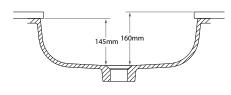

## Farnham 1200mm 2 Door / 3 Drawer\* Floor Unit & Carrara Marble Worktop c/w Double Undermount Basin

**RANGE: FARNHAM** 

**SIZE:** H 855 X W 1220 X D 550mm

FINISH: MATT

TAP HOLE(S): TWO

BASIN MATERIAL: CARRARA MARBLE WORKTOP

C/W UNDERMOUNT CERAMIC BASIN

**COLOURS:** PURE WHITE, DOVE GREY, LUXE BLUE

Matt

\*Please note the top drawer is a dummy drawer and does not open

The information contained on this page was correct at date of issue. Fitting dimensions are provided as a guide only. Some variation may occur due to manufacturing tolerances. We pursue a policy of continuing improvement in design and performance of our products and so reserve the right to change specifications without prior notice.