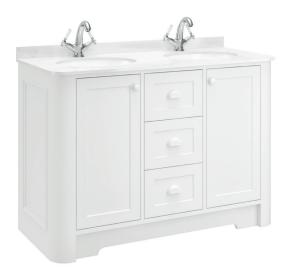

## Farnham 1200mm 2 Door / 3 Drawer\* Floor Unit & Carrara Marble Worktop c/w Double Undermount Basin

**RANGE: FARNHAM** 

**SIZE:** H 855 X W 1220 X D 550mm

FINISH: MATT

TAP HOLE(S): TWO

BASIN MATERIAL: CARRARA MARBLE WORKTOP

C/W UNDERMOUNT CERAMIC BASIN

**COLOURS:** PURE WHITE, DOVE GREY, LUXE BLUE

Matt

\*Please note the top drawer is a dummy drawer and does not open

The information contained on this page was correct at date of issue. Fitting dimensions are provided as a guide only. Some variation may occur due to manufacturing tolerances. We pursue a policy of continuing improvement in design and performance of our products and so reserve the right to change specifications without prior notice.