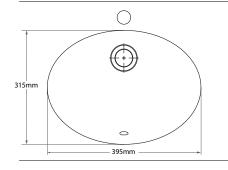

## Farnham 1200mm 2 Door / 3 Drawer\* Floor Unit & Carrara Marble Worktop c/w Double Undermount Basin

**RANGE: FARNHAM** 

**SIZE:** H 855 X W 1220 X D 550mm

FINISH: MATT

TAP HOLE(S): TWO

BASIN MATERIAL: CARRARA MARBLE WORKTOP

C/W UNDERMOUNT CERAMIC BASIN

**COLOURS:** PURE WHITE, DOVE GREY, LUXE BLUE

Matt

\*Please note the top drawer is a dummy drawer and does not open

The information contained on this page was correct at date of issue. Fitting dimensions are provided as a guide only. Some variation may occur due to manufacturing tolerances. We pursue a policy of continuing improvement in design and performance of our products and so reserve the right to change specifications without prior notice.