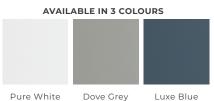

C/W UNDERMOUNT CERAMIC BASIN

**COLOURS:** PURE WHITE, DOVE GREY, LUXE BLUE

Matt

\*Please note the top drawer is a dummy drawer and does not open

The information contained on this page was correct at date of issue. Fitting dimensions are provided as a guide only. Some variation may occur due to manufacturing tolerances. We pursue a policy of continuing improvement in design and performance of our products and so reserve the right to change specifications without prior notice.