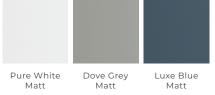

**RANGE:** FARNHAM 1020

> 160mr 145mm

> > C

C 395mm

315mm

SIZE: H 855 X W 1020 X D 550mm FINISH: MATT TAP HOLE(S): ONE **BASIN MATERIAL:** CARRARA MARBLE WORKTOP C/W UNDERMOUNT CERAMIC BASIN **COLOURS:** PURE WHITE, DOVE GREY, LUXE BLUE