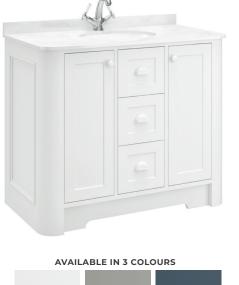

**RANGE:** FARNHAM 1020

> 160mr 145mm

> > C

C 395mm

315mm

SIZE: H 855 X W 1020 X D 550mm FINISH: MATT TAP HOLE(S): ONE **BASIN MATERIAL:** CARRARA MARBLE WORKTOP C/W UNDERMOUNT CERAMIC BASIN **COLOURS:** PURE WHITE, DOVE GREY, LUXE BLUE

## Farnham 1000mm 2 Door / 3 Drawer\* Floor Unit & Carrara Marble Worktop c/w Undermount Basin

580

f 🞯 J in 🤊 🗗