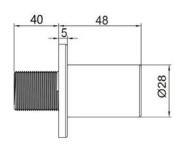

## Desire Round Wall Outlet Code: MLSHDEW01

ConstructionBrass Body (CuZn40Pb18)FinishesChrome plated to BS EN 248

Product Type Contemporary

**Plumbing Systems** Suitable for all plumbing systems

Fitting G1/2" BSP