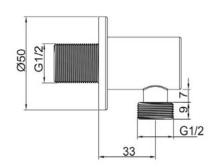

## Desire Round Wall Outlet Code: MLSHDEW01

ConstructionBrass Body (CuZn40Pb18)FinishesChrome plated to BS EN 248

Product Type Contemporary

**Plumbing Systems** Suitable for all plumbing systems

Fitting G1/2" BSP