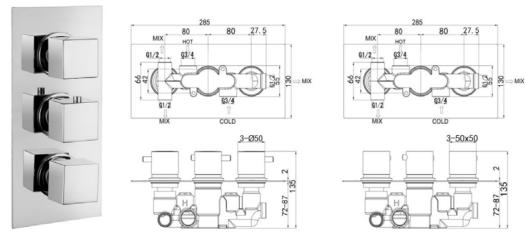

## **Desire Square Triple 3 Outlet Thermostatic Conecealed Square Valve** Code: MLSHDETR3OSQ

Brass Body (CuZn38Pb18) Chrome plated to BS EN 248 **Finishes Product Type** Contemporary

Min. 0.2 bar, Max. 6.0 bar **Water Pressure** 

Suitable for all plumbing systems, preferably balanced. Min. **Plumbing Systems** 

supply pressure differential requirement is 5:1

Complies with BSEN 1111 **Standards** 

Cartridge Thermostatic

Inlet: 3/4" female thread **Fitting** 

Outlet: 1/2" Female thread

Guarantee 10 years against manufacturing faults (3 Years on Serviceable

Parts).

**Additional Information** 

Construction

- 1. Temperature: Pre-set 38°C, with push button override to 48°C
- 2. Automatic shut off in the event of hot or cold water supply