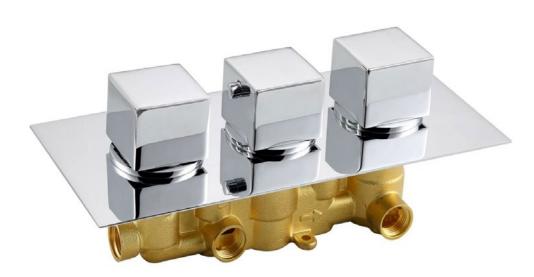

## **Desire Square Triple 3 Outlet Thermostatic Conecealed Square Valve** Code: MLSHDETR3OSQ

Brass Body (CuZn38Pb18) Chrome plated to BS EN 248 **Finishes Product Type** Contemporary

Min. 0.2 bar, Max. 6.0 bar **Water Pressure** 

Suitable for all plumbing systems, preferably balanced. Min. **Plumbing Systems** 

supply pressure differential requirement is 5:1

Complies with BSEN 1111 **Standards** 

Cartridge Thermostatic

Inlet: 3/4" female thread **Fitting** 

Outlet: 1/2" Female thread

Guarantee 10 years against manufacturing faults (3 Years on Serviceable

Parts).

**Additional Information** 

Construction

- 1. Temperature: Pre-set 38°C, with push button override to 48°C
- 2. Automatic shut off in the event of hot or cold water supply