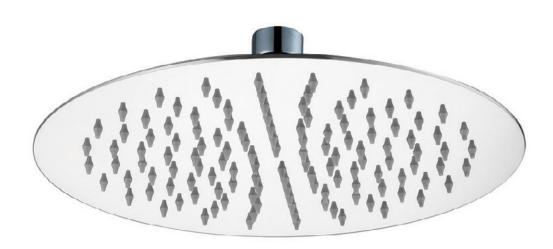

## Desire SS Shower Head 4 250mm Code: MLSHDESH4

Construction Stainless Steel 304

**Finishes** Chrome

**Product Type** Contemporary

**Water Pressure** Min 0.2bar and Max 5.0bar

**Plumbing Systems** Suitable for all plumbing systems

Weight(net) 0.60kg/piece

**Fitting** G1/2"

Guarantee 10 years against manufacturing faults (3 Years on Serviceable

Parts).

**Additional Information** Size: Ø250mm