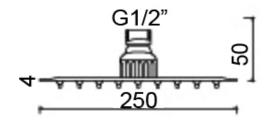

## Desire SS Shower Head 4 250mm Code: MLSHDESH4

Construction Stainless Steel 304

**Finishes** Chrome

**Product Type** Contemporary

**Water Pressure** Min 0.2bar and Max 5.0bar

**Plumbing Systems** Suitable for all plumbing systems

Weight(net) 0.60kg/piece

**Fitting** G1/2"

Guarantee 10 years against manufacturing faults (3 Years on Serviceable

Parts).

**Additional Information** Size: Ø250mm