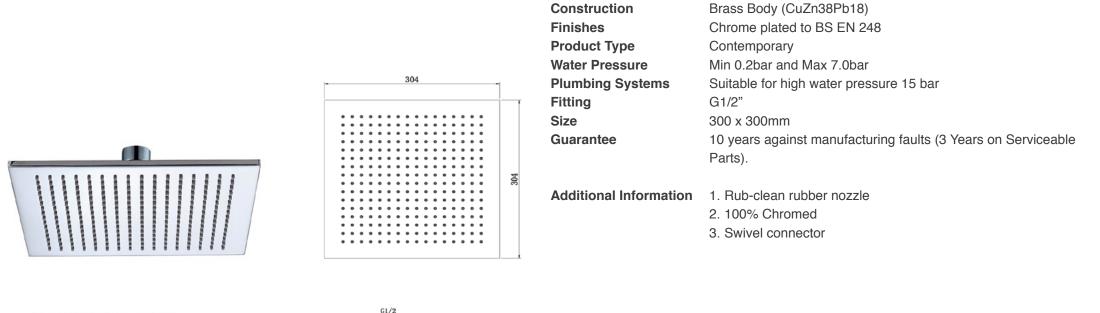

## MYLIFE"

## Desire Brass Shower Head 12 300mm Code: MLSHDESH12







## Flow Rates (Litres per minute)

| : | System Pressure | 0.1 Bar | 0.2 Bar | 0.3 Bar | 0.5 Bar | 1.0 Bar | 1.5 Bar | 2.0 Bar | 3.0 Bar | 4.0 Bar | 5.0 Bar |
|---|-----------------|---------|---------|---------|---------|---------|---------|---------|---------|---------|---------|
|   |                 | -       | -       | -       | 13.1    | 14.7    | 16.3    | 18.0    | 20.7    | 22.5    | 26.0    |

The information contained on this page was correct at date of issue. Fitting dimensions are provided as a guide only. Some variation may occur due to manufacturing tolerances. We pursue a policy of continuing improvement in design and performance of our products and so reserve the right to change specifications without prior notice.

www.mylifebathrooms.com