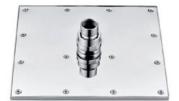

## MYLIFE"

## Desire Brass Shower Head 12 300mm Code: MLSHDESH12







## Flow Rates (Litres per minute)

| : | System Pressure | 0.1 Bar | 0.2 Bar | 0.3 Bar | 0.5 Bar | 1.0 Bar | 1.5 Bar | 2.0 Bar | 3.0 Bar | 4.0 Bar | 5.0 Bar |
|---|-----------------|---------|---------|---------|---------|---------|---------|---------|---------|---------|---------|
|   |                 | -       | -       | -       | 13.1    | 14.7    | 16.3    | 18.0    | 20.7    | 22.5    | 26.0    |

The information contained on this page was correct at date of issue. Fitting dimensions are provided as a guide only. Some variation may occur due to manufacturing tolerances. We pursue a policy of continuing improvement in design and performance of our products and so reserve the right to change specifications without prior notice.

www.mylifebathrooms.com