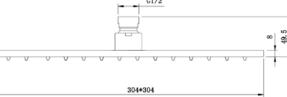

## MYLIFE"

## Desire Brass Shower Head 12 300mm Code: MLSHDESH12







## Flow Rates (Litres per minute)

| : | System Pressure | 0.1 Bar | 0.2 Bar | 0.3 Bar | 0.5 Bar | 1.0 Bar | 1.5 Bar | 2.0 Bar | 3.0 Bar | 4.0 Bar | 5.0 Bar |
|---|-----------------|---------|---------|---------|---------|---------|---------|---------|---------|---------|---------|
|   |                 | -       | -       | -       | 13.1    | 14.7    | 16.3    | 18.0    | 20.7    | 22.5    | 26.0    |

The information contained on this page was correct at date of issue. Fitting dimensions are provided as a guide only. Some variation may occur due to manufacturing tolerances. We pursue a policy of continuing improvement in design and performance of our products and so reserve the right to change specifications without prior notice.

www.mylifebathrooms.com