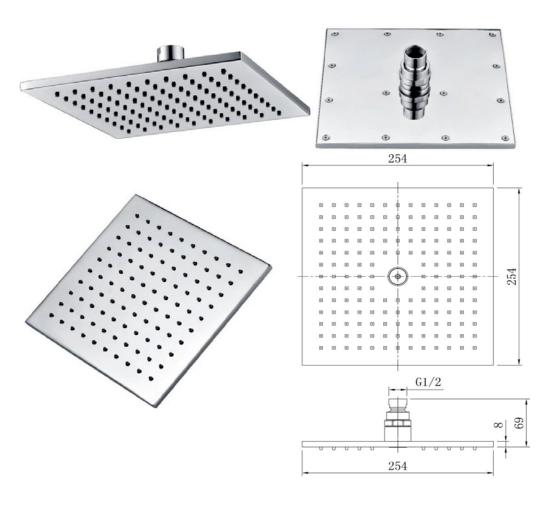

## **Desire Brass Shower Head 11 250mm** Code: MLSHDESH11

Brass Body (CuZn38Pb18) Construction **Finishes** Chrome plated to BS EN 248

**Product Type** Contemporary

**Water Pressure** Min 0.2bar and Max 7.0bar

**Plumbing Systems** Suitable for high water pressure 15 bar

G1/2" **Fitting** 

Size 250 x 250mm

Guarantee 10 years against manufacturing faults (3 Years on Serviceable

Parts).

**Additional Information** 1. Rub-clean rubber nozzle

2. 100% Chromed

3. Swivel connector