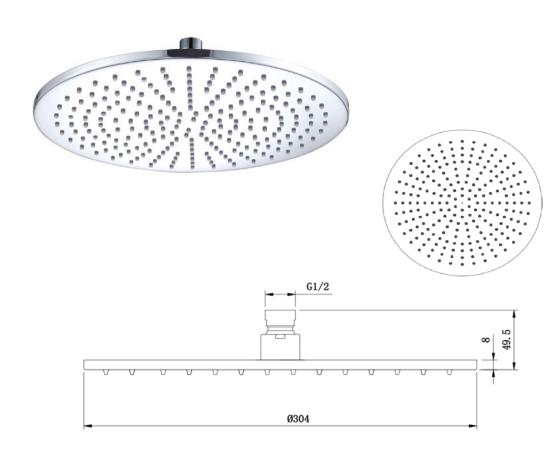

## **Desire Brass Shower Head 10 300mm** Code: MLSHDESH10

Brass Body (CuZn38Pb18) Construction **Finishes** Chrome plated to BS EN 248

**Product Type** Contemporary

**Water Pressure** Min 0.2bar and Max 7.0bar

**Plumbing Systems** Suitable for all plumbing systems; Suitable for high water

pressure 15 bar

**Fitting** G1/2" Size Ø300mm

10 years against manufacturing faults (3 Years on Serviceable Guarantee

Parts).

**Additional Information** 1. Rub-clean rubber nozzle

> 2. 100% Chromed 3. Swivel connector