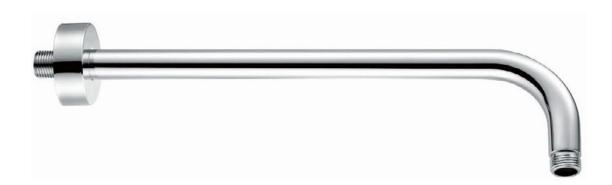

## **Desire Round Shower Arm 380mm**

Code: MLSHDESA3

Construction **Finishes Product Type Plumbing Systems Fitting** Guarantee

Brass Body (CuZn38Pb18) Chrome plated to BS EN 248 Contemporary Suitable for all plumbing systems G1/2" BSP