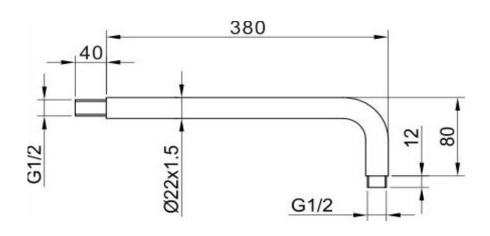

## **Desire Round Shower Arm 380mm**

Code: MLSHDESA3

Construction **Finishes Product Type Plumbing Systems Fitting** Guarantee

Brass Body (CuZn38Pb18) Chrome plated to BS EN 248 Contemporary Suitable for all plumbing systems G1/2" BSP