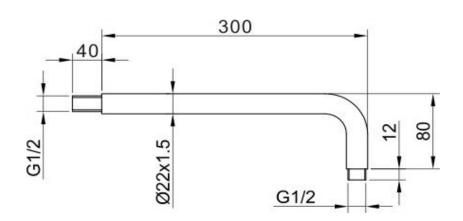

## **Desire Round Shower Arm 300mm** Code: MLSHDESA1

Construction **Finishes Product Type Plumbing Systems** 

**Fitting** Guarantee Brass Body (CuZn40Pb18) Chrome plated to BS EN 248

Contemporary

Suitable for all plumbing systems

G1/2" BSP

10 years against manufacturing faults (3 Years on Serviceable

Parts).

The information contained on this page was correct at date of issue. Fitting dimensions are provided as a guide only. Some variation may occur due to manufacturing tolerances. We pursue a policy of continuing improvement in design and performance of our products and so reserve the right to change specifications without prior notice.