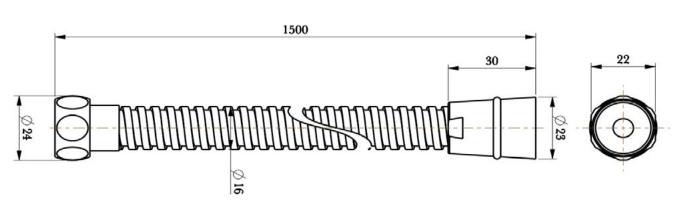

## Desire Hose 1 - Stainless Steel Shower Hose 1.5m Code: MLSHDEHO1

Construction Stainless steel **Finishes** Chrome **Product Type** Contemporary **Plumbing Systems** Suitable for all plumbing systems Manufactured to comply with CE Certification **Additional Information** Double interlock, Nut to Cone connection