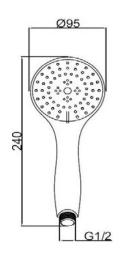

Construction ABS

Finishes Chrome Plated Product Type Contemporary

Water Pressure Min 1.0bar and Max 5.0bar
Plumbing Systems Suitable for all plumbing systems

Fitting G1/2"

**Guarantee** 10 years against manufacturing faults (3 Years on Serviceable