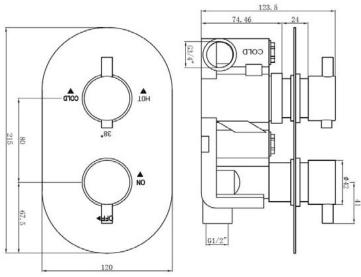

## **Desire Round Dual 1 Outlet Thermostatic Concealed Valve** Code: MLSHDEDU1ORD

Construction Brass Body (CuZn38Pb18) Chrome plated to BS EN 248 **Finishes** 

**Product Type** Contemporary

Min. 0.2 bar, Max. 6.0 bar **Water Pressure** 

Suitable for all plumbing systems, preferably balanced. Min. **Plumbing Systems** 

supply pressure differential requirement is 5:1

Complies with BSEN 1111 **Standards** 

Cartridge Thermostatic

Inlet: 3/4" female thread **Fitting** 

Outlet: 1/2" female thread

10 years against manufacturing faults (3 Years on Serviceable Guarantee

Parts).

**Additional Information** 

1. Temperature: Pre-set 38°C, with push button override to 48°C.

2. Automatic shut off in the event of hot or cold water supply

failure.

The information contained on this page was correct at date of issue. Fitting dimensions are provided as a guide only. Some variation may occur due to manufacturing tolerances. We pursue a policy of continuing improvement in design and performance of our products and so reserve the right to change specifications without prior notice.