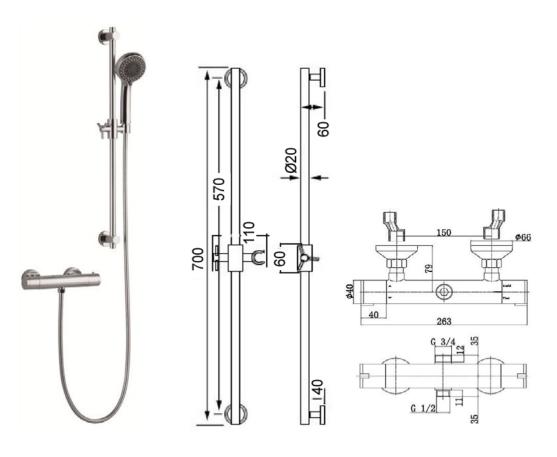

## Desire Series 2 Thermostatic Shower Mixer with Slide Rail Kit

Code: MLSHDE2

Construction Brass Body (CuZn40Pb18) Chrome plated to BS EN 248 **Finishes** 

**Product Type** Contemporary

**Water Pressure** Min. 0.5 bar, Max. 6.0 bar

Guarantee 10 years against manufacturing faults (3 Years on Serviceable

Parts).

**Additional Information** 

- 1. Temperature: Pre-set 38°C, with push button override to 48°C.
- 2. Automatic shut off in the event of hot or cold water supply failure.
- 3. Shower head: Chrome, Ø200mm, ABS
- 4. Shower handset: Chrome, 3 mode, ABS
- 5. Shower hose: Chrome, stainless steel, double interlock, 1.5m