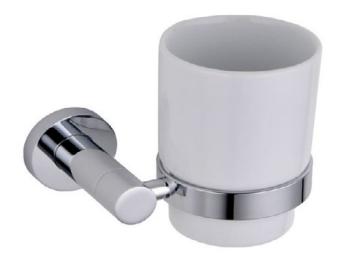

## Titan Tumbler Holder & Cup Code: MLACTI4

| Construction | Brass & Ceramic                                                   |
|--------------|-------------------------------------------------------------------|
| Finishes     | Chrome plated                                                     |
| Product Type | Contemporary                                                      |
| Guarantee    | 10 years against manufacturing faults (excluding Ceramic or Glass |
|              | parts).                                                           |