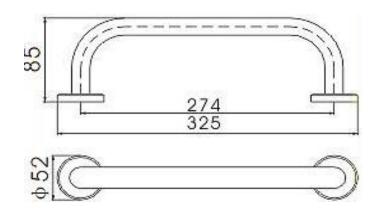

## 300mm Straight Wall Mounted Support Handle Code: MLACGB1

| Construction | Stainless Steel                                               |
|--------------|---------------------------------------------------------------|
| Finishes     | Chrome plated                                                 |
| Product Type | Contemporary                                                  |
|              |                                                               |
| Guarantee    | 10 years against manufacturing faults (3 Years on Serviceable |