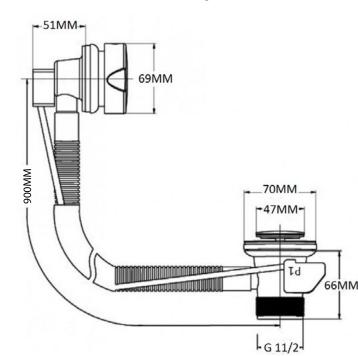

## 11/2" Automatic Pop-up Bath Waste with Stop Device & Solid Plug 90cm Code: BATWAS4

Construction Zinc Alloy & ABS

Plumbing systems Suitable for Plumbing Systems all Finishes Chrome plated to BS EN 248

Fitting G 11/2"v

**Guarantee** 10 years against manufacturing faults (3 Years on Serviceable

Parts).

Additional Information Center to center length: 90cm

The information contained on this page was correct at date of issue. Fitting dimensions are provided as a guide only. Some variation may occur due to manufacturing tolerances.