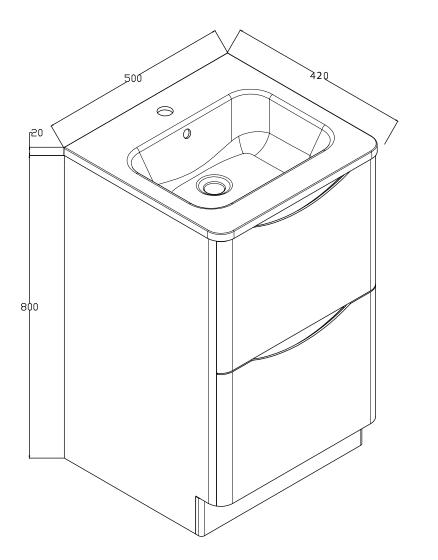

MYLIFE"

SIZE: H 820 x W 500 x D 420mm TAP HOLE(S): One BASIN MATERIAL: Resin UNIT FINISH: Gloss/Matt/Wood Effect

Unit available in the following

The information contained on this page was correct at date of issue. Fitting dimensions are provided as a guide only. Some variation may occur due to manufacturing tolerances. We pursue a policy of continuing improvement in design and performance of our products and so reserve the right to change specifications without prior notice.