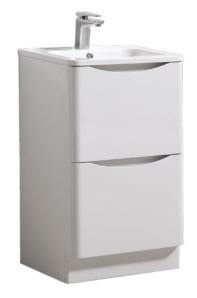

MYLIFE"

SIZE: H 820 x W 500 x D 420mm TAP HOLE(S): One BASIN MATERIAL: Resin UNIT FINISH: Gloss/Matt/Wood Effect

Unit available in the following

The information contained on this page was correct at date of issue. Fitting dimensions are provided as a guide only. Some variation may occur due to manufacturing tolerances. We pursue a policy of continuing improvement in design and performance of our products and so reserve the right to change specifications without prior notice.