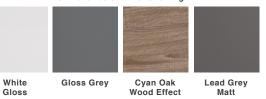

MYLIFE"

SIZE: H 820 x W 500 x D 420mm TAP HOLE(S): One BASIN MATERIAL: Resin UNIT FINISH: Gloss/Matt/Wood Effect

Unit available in the following

The information contained on this page was correct at date of issue. Fitting dimensions are provided as a guide only. Some variation may occur due to manufacturing tolerances. We pursue a policy of continuing improvement in design and performance of our products and so reserve the right to change specifications without prior notice.