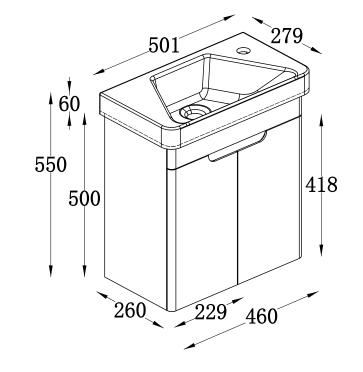

SIZE: H 550 x W 500 x D 280mm TAP HOLE(S): One BASIN MATERIAL: Ceramic UNIT FINISH: Gloss/Matt (No Overflow, Needs Unslotted Waste)

Unit available in the following

The information contained on this page was correct at date of issue. Fitting dimensions are provided as a guide only. Some variation may occur due to manufacturing tolerances. We pursue a policy of continuing improvement in design and performance of our products and so reserve the right to change specifications without prior notice.