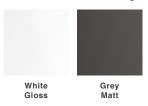

SIZE: H 550 x W 500 x D 280mm TAP HOLE(S): One BASIN MATERIAL: Ceramic UNIT FINISH: Gloss/Matt (No Overflow, Needs Unslotted Waste)

Unit available in the following

The information contained on this page was correct at date of issue. Fitting dimensions are provided as a guide only. Some variation may occur due to manufacturing tolerances. We pursue a policy of continuing improvement in design and performance of our products and so reserve the right to change specifications without prior notice.