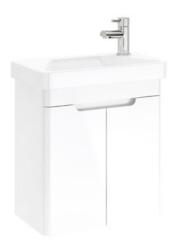

SIZE: H 550 x W 500 x D 280mm TAP HOLE(S): One BASIN MATERIAL: Ceramic UNIT FINISH: Gloss/Matt (No Overflow, Needs Unslotted Waste)

Unit available in the following

The information contained on this page was correct at date of issue. Fitting dimensions are provided as a guide only. Some variation may occur due to manufacturing tolerances. We pursue a policy of continuing improvement in design and performance of our products and so reserve the right to change specifications without prior notice.