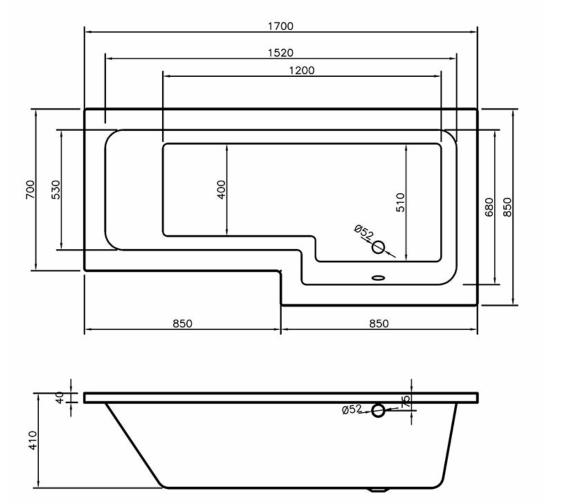

## L Shape 1700 Right Hand Shower Bath Code: INBALS170RH

L Shape 1700 Right Hand Shower Bath

**Size:** L 1700 x W 850 x H 410mm

Water Capacity: 180L

Also available in Left Hand Code: INBALS170LH

Can Be Drilled For Tap Holes

The information contained on this page was correct at date of issue. Fitting dimensions are provided as a guide only. Some variation may occur due to manufacturing tolerances. We pursue a policy of continuing improvement in design and performance of our products and so reserve the right to change specifications without prior notice.